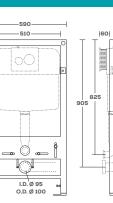

# 01 cc Dual Flush CONCEALED CISTERNS with Internal Fitting

I.D. Ø 45 O.D. Ø 55

CONCEALED **CISTERNS** with **FULL FRAME** & Internal Fittings L590 x W85 x H1140

PUSH PLATE OPTIONS

O TYPE

H TYPE

Q TYPE

Glossy Chrome

760 505 760

02 CCFF

645

Î

1140

CONCEALED CISTERNS with FULL FRAME & Internal Fittings L590 x W85 x H1140

CONCEALED CISTERN FEATURES