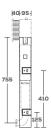

# 01 cc Dual Flush CONCEALED CISTERNS with Internal Fitting

I.D. Ø 45 O.D. Ø 55

CONCEALED **CISTERNS** with **FULL FRAME** & Internal Fittings L590 x W85 x H1140

PUSH PLATE OPTIONS

O TYPE

H TYPE

Q TYPE

Glossy Chrome

760 505 760

02 CCFF

645

Î

1140

CONCEALED CISTERNS with FULL FRAME & Internal Fittings L590 x W85 x H1140

CONCEALED CISTERN FEATURES