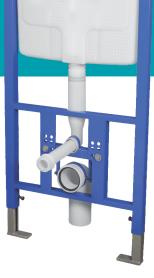

# 01 cc Dual Flush CONCEALED CISTERNS with Internal Fitting

I.D. Ø 45 O.D. Ø 55

CONCEALED **CISTERNS** with **FULL FRAME** & Internal Fittings L590 x W85 x H1140

PUSH PLATE OPTIONS

O TYPE

H TYPE

Q TYPE

Glossy Chrome

760 505 760

02 CCFF

645

Î

1140

CONCEALED CISTERNS with FULL FRAME & Internal Fittings L590 x W85 x H1140

CONCEALED CISTERN FEATURES