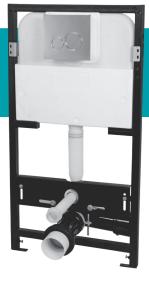

# 01 cc Dual Flush CONCEALED CISTERNS with Internal Fitting

I.D. Ø 45 O.D. Ø 55

CONCEALED **CISTERNS** with **FULL FRAME** & Internal Fittings L590 x W85 x H1140

PUSH PLATE OPTIONS

O TYPE

H TYPE

Q TYPE

Glossy Chrome

760 505 760

02 CCFF

645

Î

1140

CONCEALED CISTERNS with FULL FRAME & Internal Fittings L590 x W85 x H1140

CONCEALED CISTERN FEATURES