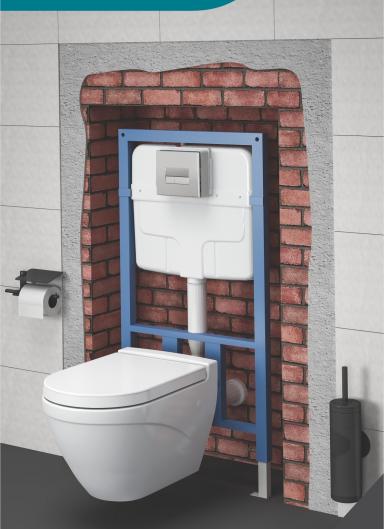

# CONCEALED CISTERN

RECREATING THE SIMPLICITY OF WATER

180

T

# SAVES SPACE

As the cistern is concealed behind the wall and under the plaster work, you save precious space, resulting in a wider bathroom. With concealed in-wall installation solutions, space is saved and more living space is provided.