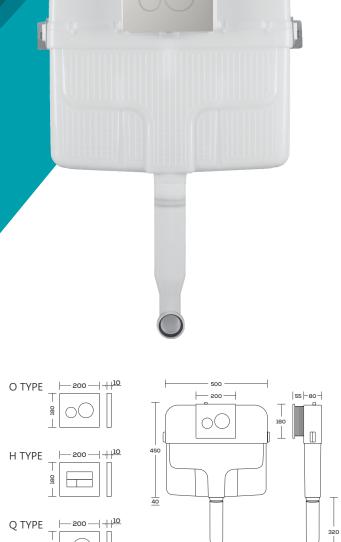

# 01 cc Dual Flush CONCEALED CISTERNS with Internal Fitting

I.D. Ø 45 O.D. Ø 55

CONCEALED **CISTERNS** with **FULL FRAME** & Internal Fittings L590 x W85 x H1140

PUSH PLATE OPTIONS

O TYPE

H TYPE

Q TYPE

Glossy Chrome

Satin Chrome

Glossy Chrome

Satin Chrome

Glossy White

Glossy Black

Glossy White

Matt White

Matt Black

Matt Black

Matt White

Glass White

Glass Black

Glass White

Glass Black

Matt Black

CONCEALED CISTERNS with HALF FRAME & Internal Fittings L505 x W95 x H760