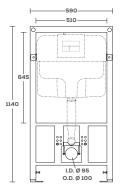

# 01 cc Dual Flush CONCEALED CISTERNS with Internal Fitting

I.D. Ø 45 O.D. Ø 55

CONCEALED **CISTERNS** with **FULL FRAME** & Internal Fittings L590 x W85 x H1140

PUSH PLATE OPTIONS

O TYPE

H TYPE

Q TYPE

Glossy Chrome

760 505 760

02 CCFF

645

Î

1140

CONCEALED CISTERNS with FULL FRAME & Internal Fittings L590 x W85 x H1140

CONCEALED CISTERN FEATURES